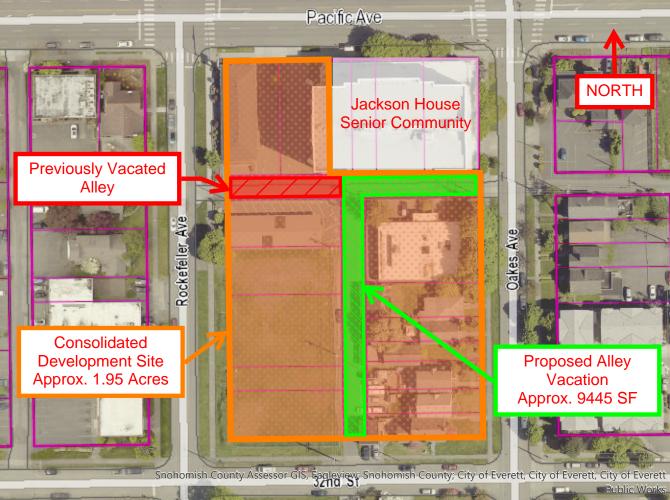

#### PROPOSED ACTION ITEM:

(4) CB 2406-13 – 2nd Reading - Adopt An Ordinance Vacating The Remaining Alleys In The Block Bounded By Rockefeller Avenue On The West, Oakes Avenue On The East, Pacific

Avenue On The North, And 32nd Street On The South. (Public Hearing, 3rd & Final Reading 7/24/24)